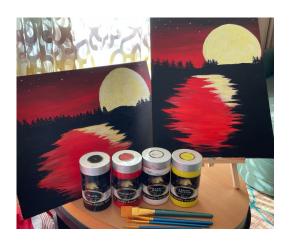

## Painting with a Purpose

Join us on Zoom for live step-by-step instruction to paint a picture similar to the picture below as a PAC fundraiser. Take time to learn a new craft or fine tune a skill you already have. Our instructor will teach at a beginner level, but there will be tips and tricks for intermediate and advance painters too. Keep in mind all pictures will be slightly different but still amazing!