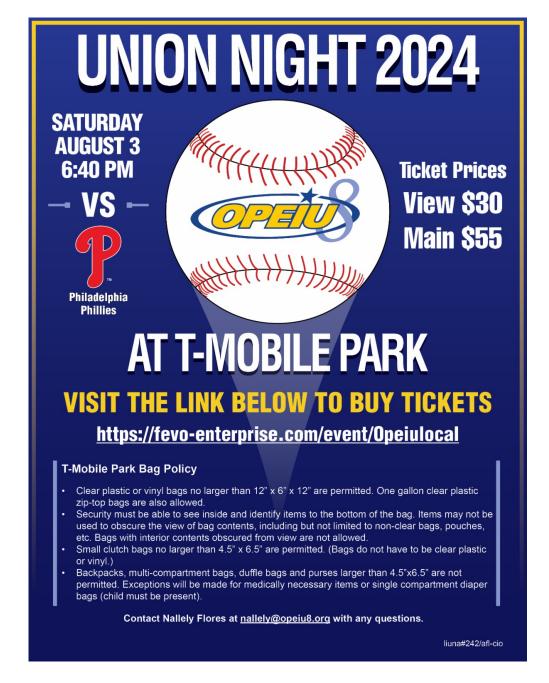

## **Union Night 2024 at T-Mobile Park**

Saturday August 3, 6:40pm vs. the Philadelphia Phillies

Ticket Prices: View \$30 Main \$55

## **Click here to buy tickets!**

## **T-Mobile Park Bag Policy**

- Clear plastic or vinyl bags no larger than 12" x 6" x 12" are permitted. One gallon clear plastic zip-top bags are also allowed.
- Security must be able to see inside and identify items to the bottom of the bag.
  Items may not be used to obscure the view of bag contents, including but not limited

- to non-clear bags, pouches, etc. Bags with interior contents obscured from view are not allowed.
- Small clutch bags no larger than 4.5" x 6.5" are permitted. (Bags do not have to be clear plastic or vinyl.)
- Backpacks, multi-compartment bags, duffle bags and purses larger than 4.5"x6.5" are not permitted. Exceptions will be made for medically necessary items or single compartment diaper bags (child must be present).